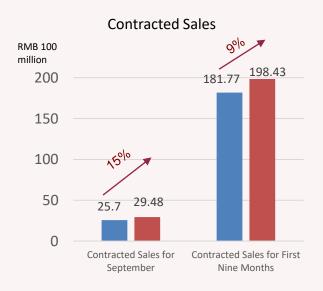

## Summary of contracted vales

- The contracted sales for September amounted to some RMB2.9482 billion, rising around 15% year on year, whereas that for the first nine months of this year totaled about RMB19.8439 billion, representing a year-on-year increase of approximately 9%.
- The sold area for September amounted to approximately 273,613 sq.m., rising around 10% year on year, whereas that for the first nine months of this year totaled some 1,841,417 sq.m., representing a year-on-year increase of some 11%.