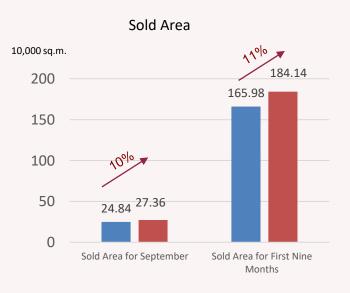

## Summary of contracted vales

- The contracted sales for September amounted to some RMB2.9482 billion, rising around 15% year on year, whereas that for the first nine months of this year totaled about RMB19.8439 billion, representing a year-on-year increase of approximately 9%.
- The sold area for September amounted to approximately 273,613 sq.m., rising around 10% year on year, whereas that for the first nine months of this year totaled some 1,841,417 sq.m., representing a year-on-year increase of some 11%.